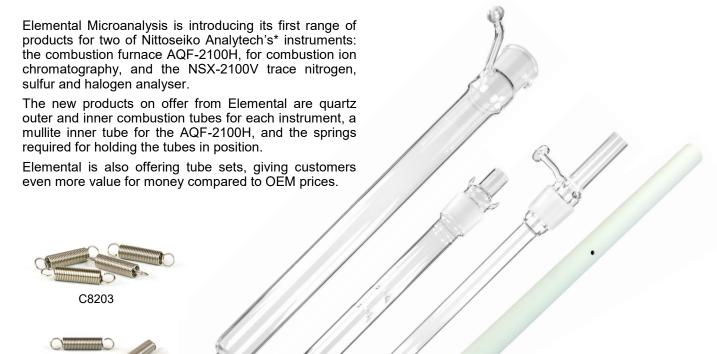

## Combustion tubes and kits for NSX-2100V and AQF-2100H

| Part  | Description                                                                           | Compatibility        | Nittoseiko Analytech part |
|-------|---------------------------------------------------------------------------------------|----------------------|---------------------------|
| C8200 | Outer combustion tube, AQF-100F, NSX-2100V, AQF2100                                   | NSX-2100V, AQF-2100H | FN2QPG                    |
| C8201 | Combustion tube, inner,TS-100V, TCL-100                                               | NSX-2100V            | TS8QPN                    |
| C8202 | Combustion tube, inner, for AQF-2100H                                                 | AQF-2100H            | AQ3QPN                    |
| C8203 | Spring for pyrolysis tube 4pcs/set                                                    | NSX-2100V, AQF-2100H | SX1QSP                    |
| C8204 | Spring for pyrolysis tube 2pcs/set                                                    | NSX-2100V, AQF-2100H | 8SX1QSPW                  |
| C8205 | Mullite inner tube for AQF2100H, 1 pc                                                 | AQF-2100H            | AQ3QMC                    |
| C8210 | Combustion tube set for S/N/X and VF-210 (quartz) (1 each of C8200, C8201, C8203)     | NSX-2100V            | DT1VCL                    |
| C8211 | AQF 2100H complete tube set (inner + outer in quartz) (1 each of C8200, C8202, C8204) | AQF-2100H            | AQ3PS                     |

C8202

C8205

C8204

The use of Nittoseiko Analytech part numbers is intended for convenience only, and does not imply the products are of OEM origin. All Elemental Microanalysis products are guaranteed to be of high quality and are deemed to be suitable alternatives in the stated instruments. All Nittoseiko Analytech trademarks acknowledged.

## **Elemental Microanalysis Ltd**

- 1 Hameldown Road, Okehampton, EX20 1UB, UK
- t. +44(0)1837 54446 www.elementalmicroanalysis.com
- enquiries@microanalysis.co.uk

C8200

C8201

<sup>\*</sup>Nittoseiko Analytech was formerly known as Mitsubishi Chemical Analytech.